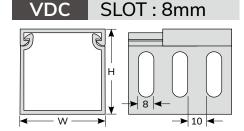

| Item No.<br>SLOT |            | WxH       | Length |
|------------------|------------|-----------|--------|
| 8mm              | 17mm       | mm        | 3      |
| VDC-2530         |            | 25 X 30   |        |
| VDC-4040         |            | 40 X 40   |        |
| VDC-8040         |            | 80 X 40   |        |
| VDC-5050         |            | 50 X 50   |        |
| VDC-2560         |            | 25 X 60   |        |
| VDC-4060         | LDC-4060   | 40 X 60   |        |
| VDC-6060         | LDC-6060   | 60 X 60   |        |
| VDC-8060         | LDC-8060   | 80 X 60   |        |
|                  | LDC-3365   | 33 X 65   | 2M     |
|                  | LDC-4565   | 45 X 65   | ZIVI   |
|                  | LDC-6565   | 65 X 65   |        |
| VDC-4080         | LDC-4080   | 40 X 80   |        |
| VDC-6080         | LDC-6080   | 60 X 80   |        |
| VDC-8080         | LDC-8080   | 80 X 80   |        |
|                  | LDC-33100  | 33 X 100  |        |
| VDC-40100        |            | 40 X 100  |        |
|                  | LDC-48100  | 48 X 100  |        |
| VDC-100100       | LDC-100100 | 100 X 100 |        |