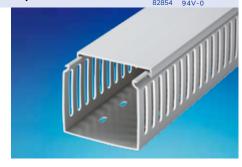

## 0101 KSS WIRING DUCT (CLOSE SLOTTED)

- Color: Grey.
- PVC service temperature: 85°C
- Close slot design facilitate easy installation or removal of cover.
- LDC series with larger slot is suitable for big wire, and vaporize the heat from cables much quickly.
- Slot can be cut when enlarge slot is necessary.