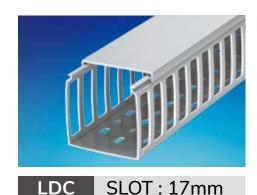

## 0101 KSS WIRING DUCT (CLOSE SLOTTED)

- Color: Grey.
- PVC service temperature: 85°C
- Close slot design facilitate easy installation or removal of cover.
- LDC series with larger slot is suitable for big wire, and vaporize the heat from cables much quickly.
- Slot can be cut when enlarge slot is necessary.

| Item No.<br>SLOT |            | WxH       | Length |
|------------------|------------|-----------|--------|
| 8mm              | 17mm       | mm        | 3      |
| VDC-2530         |            | 25 X 30   |        |
| VDC-4040         |            | 40 X 40   |        |
| VDC-8040         |            | 80 X 40   |        |
| VDC-5050         |            | 50 X 50   |        |
| VDC-2560         |            | 25 X 60   |        |
| VDC-4060         | LDC-4060   | 40 X 60   |        |
| VDC-6060         | LDC-6060   | 60 X 60   |        |
| VDC-8060         | LDC-8060   | 80 X 60   |        |
|                  | LDC-3365   | 33 X 65   | 2M     |
|                  | LDC-4565   | 45 X 65   | ZIVI   |
|                  | LDC-6565   | 65 X 65   |        |
| VDC-4080         | LDC-4080   | 40 X 80   |        |
| VDC-6080         | LDC-6080   | 60 X 80   |        |
| VDC-8080         | LDC-8080   | 80 X 80   |        |
|                  | LDC-33100  | 33 X 100  |        |
| VDC-40100        |            | 40 X 100  |        |
|                  | LDC-48100  | 48 X 100  |        |
| VDC-100100       | LDC-100100 | 100 X 100 |        |