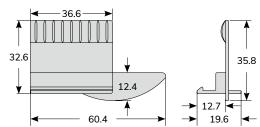

| Item No. | Dimension | Packing |
|----------|-----------|---------|
| WA-1     | As Figure | 10PCS   |