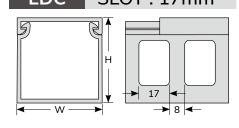

| Item No.<br>SLOT |            | WxH       | Length |
|------------------|------------|-----------|--------|
| 8mm              | 17mm       | mm        | 3      |
| VDC-2530         |            | 25 X 30   |        |
| VDC-4040         |            | 40 X 40   |        |
| VDC-8040         |            | 80 X 40   |        |
| VDC-5050         |            | 50 X 50   |        |
| VDC-2560         |            | 25 X 60   |        |
| VDC-4060         | LDC-4060   | 40 X 60   |        |
| VDC-6060         | LDC-6060   | 60 X 60   |        |
| VDC-8060         | LDC-8060   | 80 X 60   |        |
|                  | LDC-3365   | 33 X 65   | 2M     |
|                  | LDC-4565   | 45 X 65   | ZIVI   |
|                  | LDC-6565   | 65 X 65   |        |
| VDC-4080         | LDC-4080   | 40 X 80   |        |
| VDC-6080         | LDC-6080   | 60 X 80   |        |
| VDC-8080         | LDC-8080   | 80 X 80   |        |
|                  | LDC-33100  | 33 X 100  |        |
| VDC-40100        |            | 40 X 100  |        |
|                  | LDC-48100  | 48 X 100  |        |
| VDC-100100       | LDC-100100 | 100 X 100 |        |