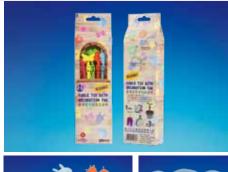

## 0365 KSS CABLE TIE WITH DECORATION TAG

Conduits

Bushings

PCB Parts

Material: UL94V-2 flame rated, UL approved Nylon 66.

Function:Use for decoration when bundling wires, DIY as stationery, gift, packaging material, labeling, etc. It can show your personal style.

Features: TAIWAN EXCELLENCE 2015 awarded product.

1. Exchangeable decoration tags.

2. Exchanging decoration tag by a simple rotation.

3. Releasable, reusable and environment friendly.

\* Special color, length, design, package available on request.

| Item No.   | Cable Tie<br>Length | Conten             | it/Color            | Packing                      |  |
|------------|---------------------|--------------------|---------------------|------------------------------|--|
|            | mm                  |                    |                     |                              |  |
| PVF150C-20 | 150                 | Clover/Neon Green  | Apple/Neon Green    | 20 pcs / Box<br>2 pcs / type |  |
|            |                     | Heart/Pink         | Ribbon/Pink         |                              |  |
|            |                     | Butterfly/Yellow   | Star/Yellow         |                              |  |
|            |                     | Flower/Neon Orange | Giraffe/Neon Orange |                              |  |
|            |                     | Rabbit/Blue        | Elephant/Blue       |                              |  |