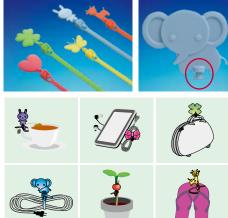

## 0365 KSS CABLE TIE WITH DECORATION TAG

Conduits

Bushings

PCB Parts

Material: UL94V-2 flame rated, UL approved Nylon 66.

Function:Use for decoration when bundling wires, DIY as stationery, gift, packaging material, labeling, etc. It can show your personal style.

Features: TAIWAN EXCELLENCE 2015 awarded product.

1. Exchangeable decoration tags.

2. Exchanging decoration tag by a simple rotation.

3. Releasable, reusable and environment friendly.

\* Special color, length, design, package available on request.

| Item No.   | Cable Tie<br>Length | Conten             | it/Color            | Packing                      |  |
|------------|---------------------|--------------------|---------------------|------------------------------|--|
|            | mm                  |                    |                     |                              |  |
| PVF150C-20 | 150                 | Clover/Neon Green  | Apple/Neon Green    | 20 pcs / Box<br>2 pcs / type |  |
|            |                     | Heart/Pink         | Ribbon/Pink         |                              |  |
|            |                     | Butterfly/Yellow   | Star/Yellow         |                              |  |
|            |                     | Flower/Neon Orange | Giraffe/Neon Orange |                              |  |
|            |                     | Rabbit/Blue        | Elephant/Blue       |                              |  |