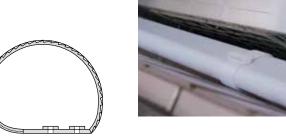

## 0361 KSS COATED COPPER TUBE CABLE TIE

Cable Ties

Cable Clamps & Tie Mounts

Material: PE.

Color: Natural

Function: Used for coated copper tube in air conditioning system.

Feature: L shape design suitable for tying wires.