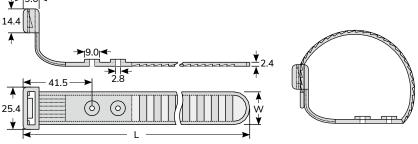

## 0361 KSS COATED COPPER TUBE CABLE TIE

Cable Ties

Cable Clamps & Tie Mounts

Material: PE.

Color: Natural

Function: Used for coated copper tube in air conditioning system.

Feature: L shape design suitable for tying wires.

| Item No. | Length |           | W  | Max. Bundle<br>Dia. | Packing |
|----------|--------|-----------|----|---------------------|---------|
|          | mm     | inch      | mm | mm                  |         |
| AT-250   | 235    | 9 1/4"    | 20 | 65                  | 100pcs  |
| AT-290   | 275    | 10 13/16" | 20 | 75                  |         |