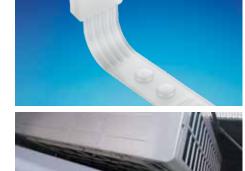

## 0361 KSS COATED COPPER TUBE CABLE TIE

Cable Ties

Cable Clamps & Tie Mounts

Material: PE.

Color: Natural

Function: Used for coated copper tube in air conditioning system.

Feature: L shape design suitable for tying wires.