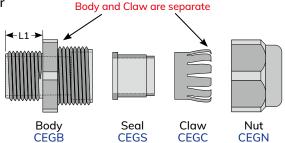

• Function :Mount gland to pre-drilled panel hole, use locknut to fix gland on board, insert the cables in the seal, and then tighten up the nut to hold cables in position.

Feature: Simply and quickly fixed, Body and Claw are separate.

Available to order the accessories separately. Follow the drawing and add the letter to the suffix part number, L for locknut, W for washer, B for gland body, S for seal, C for claw, N for nut. For example, CEGL-7 if you would like to only order locknut for PG7.