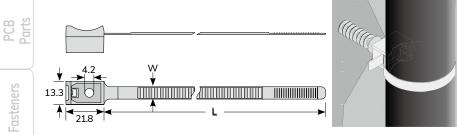

| Length |               | W                        | Packing                         |
|--------|---------------|--------------------------|---------------------------------|
| mm     | inch          | mm                       | Packing                         |
| 144.6  | 5 11/16"      | 7.1                      | 100pcs                          |
| 238.2  | <b>9</b> 3/8" | 7.1                      |                                 |
|        | mm<br>144.6   | mm inch   144.6 5 11/16" | mm inch mm   144.6 5 11/16" 7.1 |