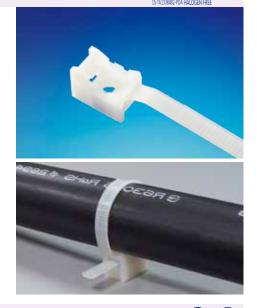

RoHS

RoHS

0319 KSS SADDLE MOUNTING TIE

- Material: UL94V-2 flame rated, UL approved Nylon 66.
- Application: Fix with the bolt (as Figure) and insert the tie through the locking head.

## 0319 KSS SADDLE MOUNTING TIE

- Material: UL94V-2 flame rated, UL approved Nylon 66.
- 🔵 Color: Natural.
- Application: Drill an 8mm diameter round hole for CWP-38 wall plug (as Figure), insert CWP-38 onto the tie head and fix objects on the wall by locking the tie. The tie can also be fixed on the wall with the bolt.
- Standard color is natural, other special colors are available upon request.