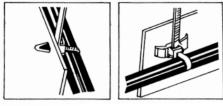

RoHS

RoHS

0319 KSS SADDLE MOUNTING TIE

- Material: UL94V-2 flame rated, UL approved Nylon 66.
- Application: Fix with the bolt (as Figure) and insert the tie through the locking head.

## 0319 KSS SADDLE MOUNTING TIE

- Material: UL94V-2 flame rated, UL approved Nylon 66.
- 🔵 Color: Natural.
- Application: Drill an 8mm diameter round hole for CWP-38 wall plug (as Figure), insert CWP-38 onto the tie head and fix objects on the wall by locking the tie. The tie can also be fixed on the wall with the bolt.
- Standard color is natural, other special colors are available upon request.