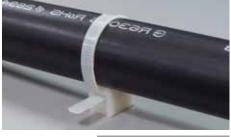

RoHS

RoHS

0319 KSS SADDLE MOUNTING TIE

- Material: UL94V-2 flame rated, UL approved Nylon 66.
- Application: Fix with the bolt (as Figure) and insert the tie through the locking head.

## 0319 KSS SADDLE MOUNTING TIE

- Material: UL94V-2 flame rated, UL approved Nylon 66.
- 🔵 Color: Natural.
- Application: Drill an 8mm diameter round hole for CWP-38 wall plug (as Figure), insert CWP-38 onto the tie head and fix objects on the wall by locking the tie. The tie can also be fixed on the wall with the bolt.
- Standard color is natural, other special colors are available upon request.