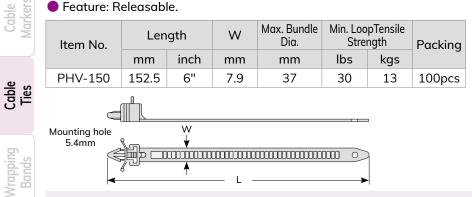

## 0318 KSS PUSH MOUNT COLLECT TIE

Material: UL94V-2 flame rated, UL approved Nylon 66.

KSS

Wiring

Cable

Clamps

Conduits

Bushings

Wire

Tubes

Clips

& Tie Mounts

- Application: Drill a 5.4mm diameter round hole near electrical outlet and fix cables to the panel board.
- Function: Suitable for cable binding and fixing on industrial and home electronics.