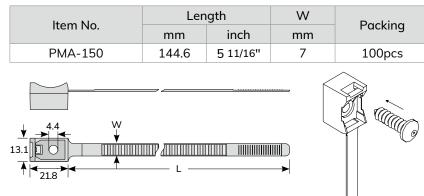

RoHS

RoHS

0319 KSS SADDLE MOUNTING TIE

- Material: UL94V-2 flame rated, UL approved Nylon 66.
- Application: Fix with the bolt (as Figure) and insert the tie through the locking head.

## 0319 KSS SADDLE MOUNTING TIE

- Material: UL94V-2 flame rated, UL approved Nylon 66.
- 🔵 Color: Natural.
- Application: Drill an 8mm diameter round hole for CWP-38 wall plug (as Figure), insert CWP-38 onto the tie head and fix objects on the wall by locking the tie. The tie can also be fixed on the wall with the bolt.
- Standard color is natural, other special colors are available upon request.

| Length |               | W                        | Packing                         |
|--------|---------------|--------------------------|---------------------------------|
| mm     | inch          | mm                       | Packing                         |
| 144.6  | 5 11/16"      | 7.1                      | 100pcs                          |
| 238.2  | <b>9</b> 3/8" | 7.1                      |                                 |
|        | mm<br>144.6   | mm inch   144.6 5 11/16" | mm inch mm   144.6 5 11/16" 7.1 |