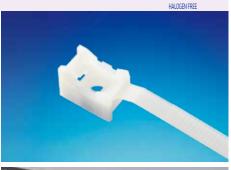

RoHS

RoHS

0319 KSS SADDLE MOUNTING TIE

- Material: UL94V-2 flame rated, UL approved Nylon 66.
- Application: Fix with the bolt (as Figure) and insert the tie through the locking head.

## 0319 KSS SADDLE MOUNTING TIE

- Material: UL94V-2 flame rated, UL approved Nylon 66.
- 🔵 Color: Natural.
- Application: Drill an 8mm diameter round hole for CWP-38 wall plug (as Figure), insert CWP-38 onto the tie head and fix objects on the wall by locking the tie. The tie can also be fixed on the wall with the bolt.
- Standard color is natural, other special colors are available upon request.